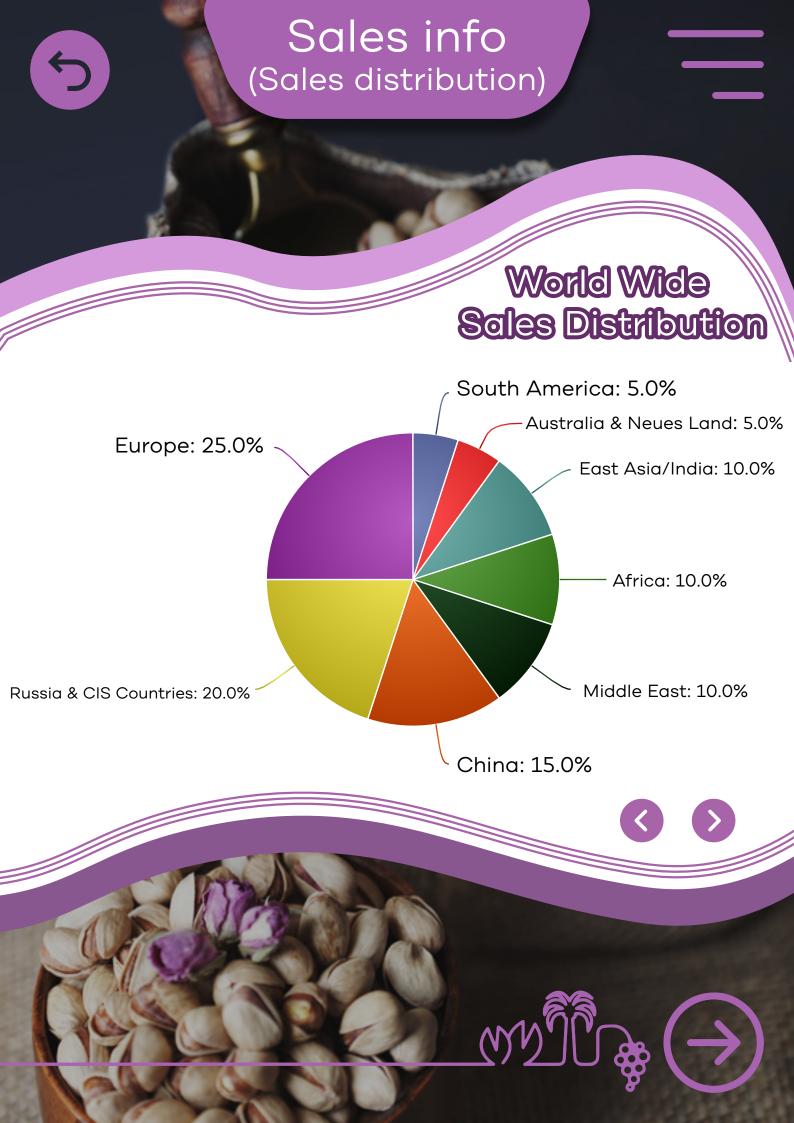

### Sales info (Sales distribution)

World Wide Sales Distribution

Today, HERNUTS, with sales over 39 countries across five continents, has strengthen its position as a well known international trading company in the dried fruits industry with such a global sale's diversification.