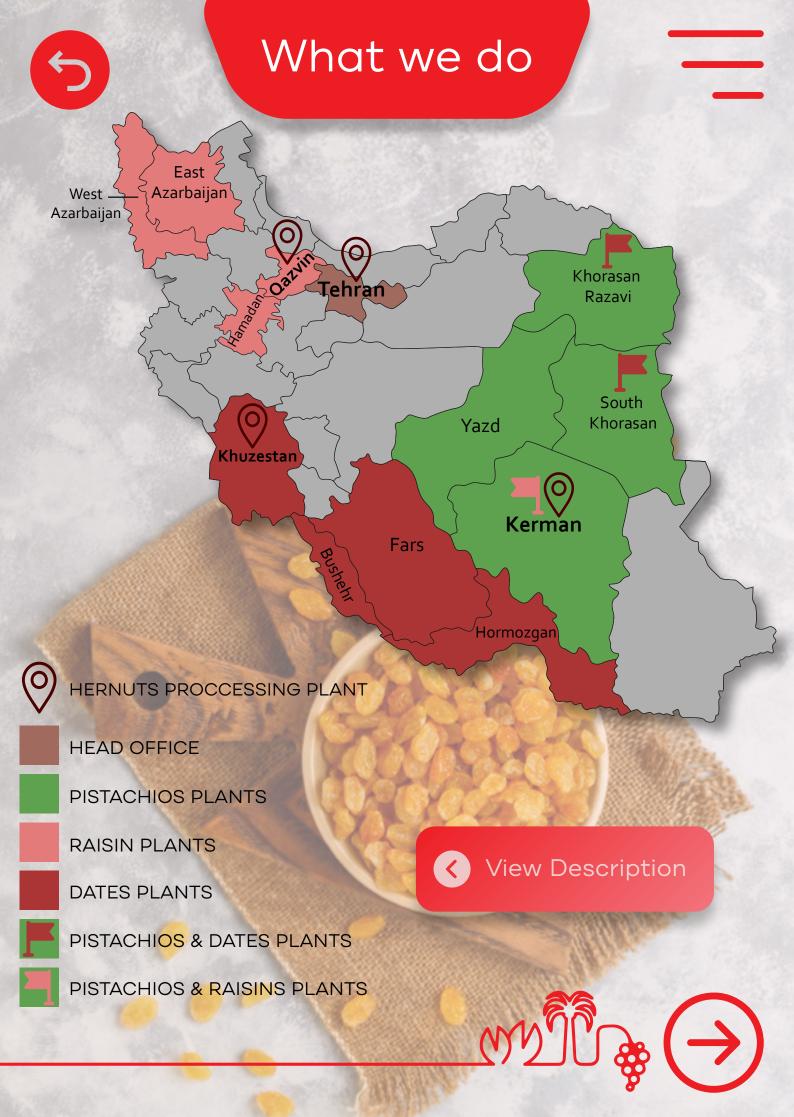

# What we do

With 4 most advanced processing facilities located in Kerman, Khuzestan, Qazvin and Tehran, HERNUTS has access to the most recognized relative agricultural land of the country, including Kerman, Khorasan Razavi, South Khorasan, Yazd, East and West Azarbaijan, Hamedan, Hormozgan, Booshehr, Fars and Khuzestan, where PISTACHIOS, RAISIN and DATES are cleaned, sorted and packed as per customer required specifications and get ready for shipment. Each of our processing plant is supervised under restricted quality control policies to ensure a consistent quality and service to meet customer requirements.