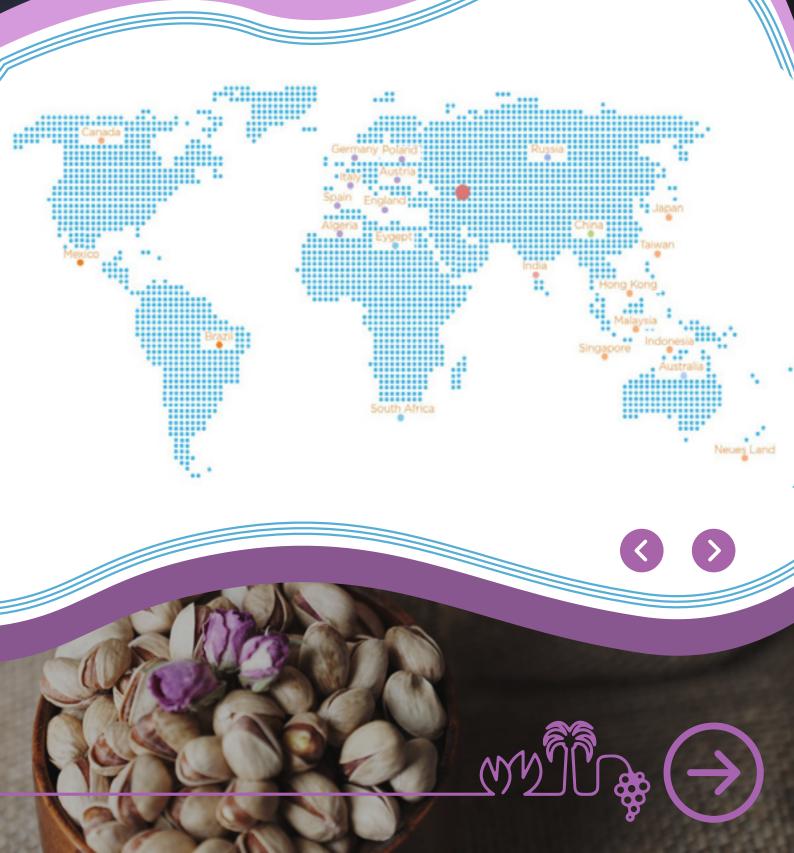

# Sales info (Where We Sell)

←

### Sales info (Sales distribution)

World Wide Sales Distribution

Today, HERNUTS, with sales over 39 countries across five continents, has strengthen its position as a well known international trading company in the dried fruits industry with such a global sale's diversification.