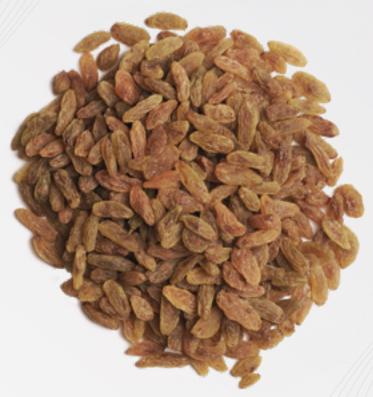

|       |
| Kernels,<br>Halves,<br>Diocos &  | /es,    |                        | 10                            | 40 <sup>°</sup><br>Containers | 2200<br>Cartons    | 22000 |
| Pieces & Carto<br>Small<br>Meats | Cartons | 10                     | 20`<br>Containers             | 1000<br>Cartons               | 12000              |       |
|                                  |         | 12                     | 40`<br>Containers             | 2000<br>Cartons               | 24000              |       |



Raisins (Index)

# Select an option:

# View Products

# Specification

# Packing & Shipping Info





# Raisins (Products)





#### SUN DRIED (SEEDLESS)





# Raisins (Products)



#### GOLDEN BLEACH





# Raisins (Products)





#### YELLOW KASHMAR





# Raisins (Products)









# Raisins (Specification)

#### Raisins Specification

| Physical Parameters                  |              | Target | RTU<br>Grade A | RTU<br>Grade AAA |
|--------------------------------------|--------------|--------|----------------|------------------|
| Live infestatio                      | n            | NIL    | NIL            | NIL              |
| Mouldy Berries (g/100g)              |              | 1      | 4              | 2                |
| Seeded Berries (In Seedless Variety) |              | NIL    | 2              | 1                |
| Mouldy Berries (g/100g)              |              | 0.5    | 2              | 1                |
| Damaged Berries (g/100g)             |              | 2      | 3              | 2                |
| Undeveloped Berries (g/100g)